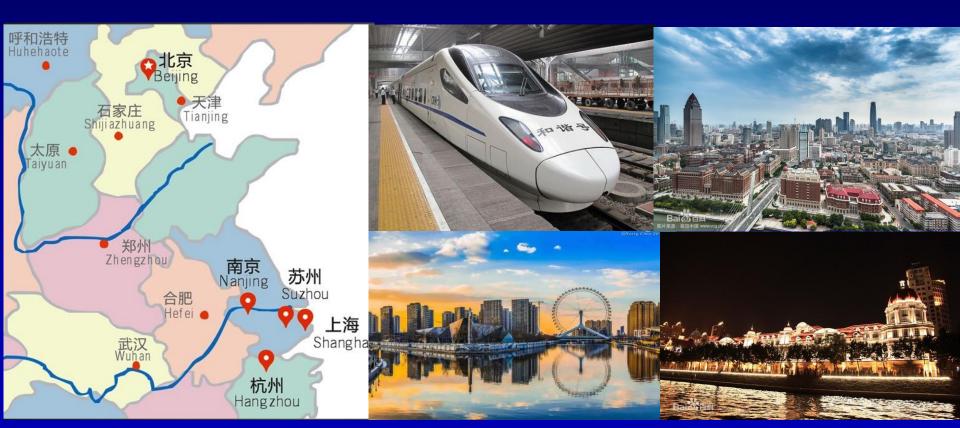

### Location and transport of Tianjin

- 130km southeast of Beijing
- high speed train: 30 minutes, per 10-30minutes

# flight duration to Tianjin

| Tokyo to Tianjin       | 3h         | Direct flights       |      |
|------------------------|------------|----------------------|------|
| Seoul to Tianjin       | 2h         | Direct flights       |      |
| Taipei to Tianjin      | 3h         | Direct flights       |      |
| Bangkok to Beijing     | 5h         | Beijing to Tianjin   | 0.5h |
| Jakarta to Beijing     | <b>7</b> h | Beijing to Tianjin   | 0.5h |
| Hanoi to Beijing       | 4h         | Beijing to Tianjin   | 0.5h |
| New Delhi to Beijing   | 6.5h       | Beijing to Tianjin   | 0.5h |
| Singapore to Guangzhou | 4h         | Guangzhou to Tianjin | 3h   |