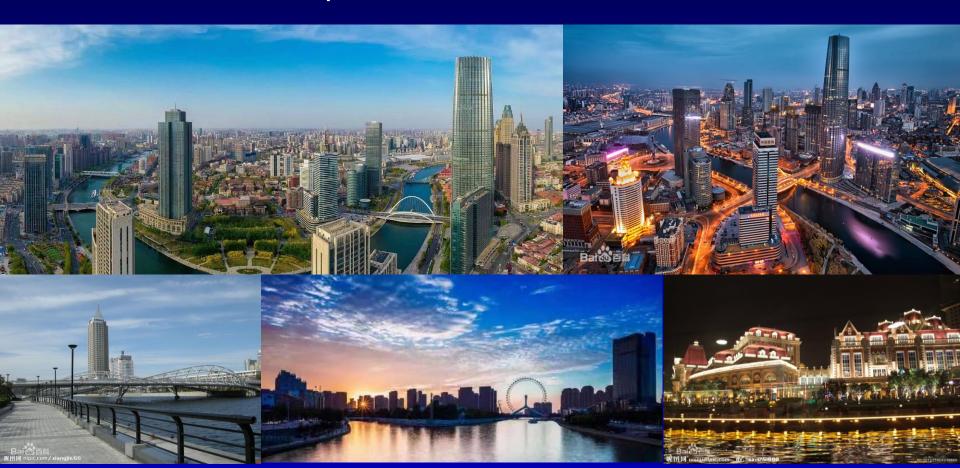

#### Tianjin, China

- One of the largest city in China
- One of the top tourist destinations in China

# history, dynamic development

- Built in 1404
- Splendid culture
- Friendly people
- Dynamic develop

•

# historic sites, culture, foods

Ancient culture street

Yangliu youth painting

Delicious foods