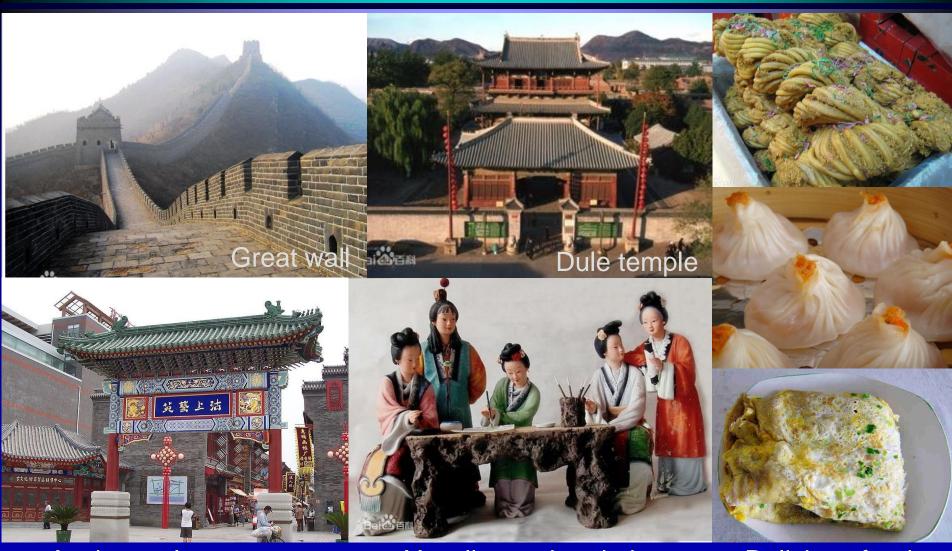

# historic sites, culture, foods

Ancient culture street

Yangliu youth painting

Delicious foods